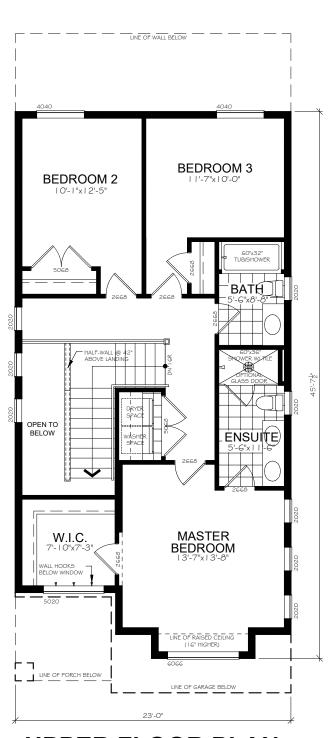

## **FRONT ELEVATION**

NOTE:
THE DRAWING IS FOR DESIGN INTENT ONLY. DIMENSIONS AND SPECIFICATIONS MAY CHANGE. ACTUAL USEABLE FLOOR SPACE MAY VARY FROM STATED FLOOR AREA.
REPRODUCTION OR USE FOR ANY PURPOSE OTHER THAN THAT AUTHORIZED BY NU DIMENSION DESIGN AND DRAFTING IS FORBIDDEN.





STAGE 3 DESIGN SERIES
CYPRESS- MODEL "C"

TOTAL SQ. FT.



1750







## **UPPER FLOOR PLAN**

FLOOR AREA = 865 SQ.FT.

## **MAIN FLOOR PLAN**

FLOOR AREA = 885 SQ.FT.

NOTE:
THE DRAWING IS FOR DESIGN INTENT ONLY. DIMENSIONS AND SPECIFICATIONS MAY CHANGE. ACTUAL USEABLE FLOOR SPACE MAY VARY FROM STATED FLOOR AREA.
REPRODUCTION OR USE FOR ANY PURPOSE OTHER THAN THAT AUTHORIZED BY NU DIMENSION DESIGN AND DRAFTING IS FORBIDDEN.





STAGE 3 DESIGN SERIES CYPRESS- MODEL "C"

TOTAL SQ. FT.



**1750**