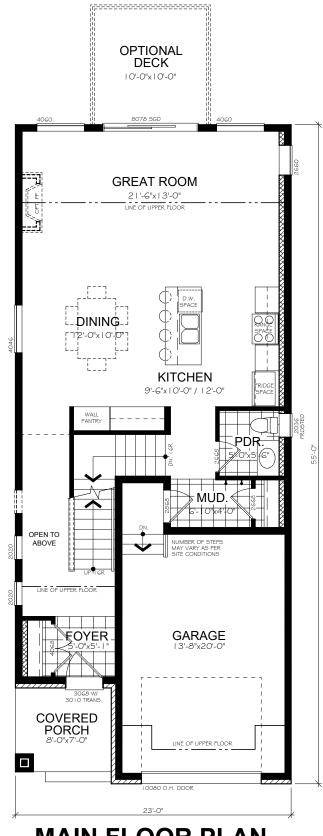

## **MAIN FLOOR PLAN**

FLOOR AREA = 885 SQ.FT.

NOTE:
THE DRAWING IS FOR DESIGN INTENT ONLY. DIMENSIONS AND SPECIFICATIONS MAY CHANGE. ACTUAL USEABLE FLOOR SPACE MAY VARY FROM STATED FLOOR AREA.
REPRODUCTION OR USE FOR ANY PURPOSE OTHER THAN THAT AUTHORIZED BY NU DIMENSION DESIGN AND DRAFTING IS FORBIDDEN.