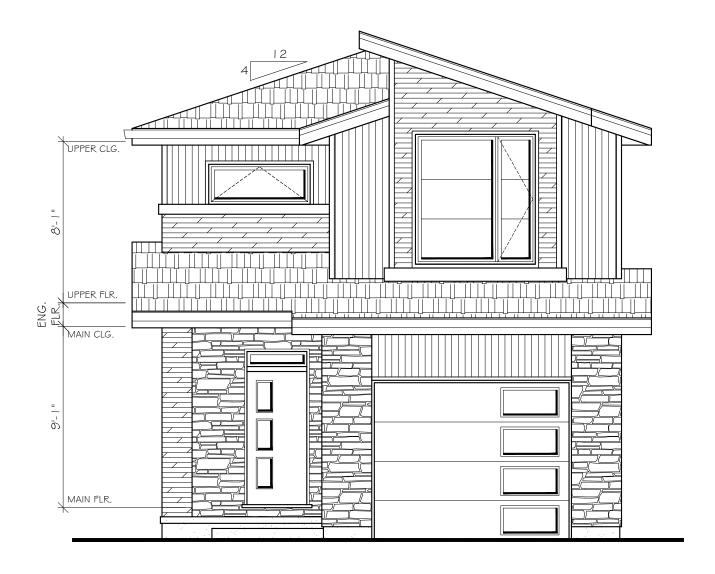

## **FRONT ELEVATION**

NOTE:
THE DRAWING IS FOR DESIGN INTENT ONLY. DIMENSIONS AND SPECIFICATIONS MAY CHANGE. ACTUAL USEABLE FLOOR SPACE MAY VARY FROM STATED FLOOR AREA.
REPRODUCTION OR USE FOR ANY PURPOSE OTHER THAN THAT AUTHORIZED BY NU DIMENSION DESIGN AND DRAFTING IS FORBIDDEN.

STAGE 3 DESIGN SERIES
CYPRESS- MODEL "C"

TOTAL SQ. FT.

1750